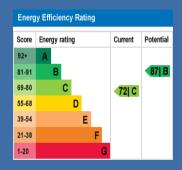

BEDROOM 2 - 10' 3" x 8' 9" (3.12m x 2.66m)

BEDROOM 3 - 7' 3" x 7' 1" (2.21m x 2.16m)

BATHROOM - 8' 0" x 6' 1" (2.44m x 1.85m)

**TENURE: Freehold** 

TAX BAND: C

board.

SERVICES: All mains services including double glazing and gas central heating.