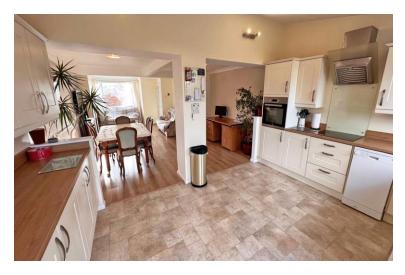

## GROSS INTERNAL FLOORSPACE: 990Sq.ft (92Sq.m)

**ENTRANCE HALLWAY** 

LOUNGE/DINING ROOM - 23' 9" x 13' 1"

(7.23m x 3.98m)

KITCHEN/BREAKFAST ROOM - 15' 5" x 12' 0" (4.70m x 3.65m)

CLOAKROOM/WC

BEDROOM 1 - 14' 1" x 9' 7" (4.29m x 2.92m)