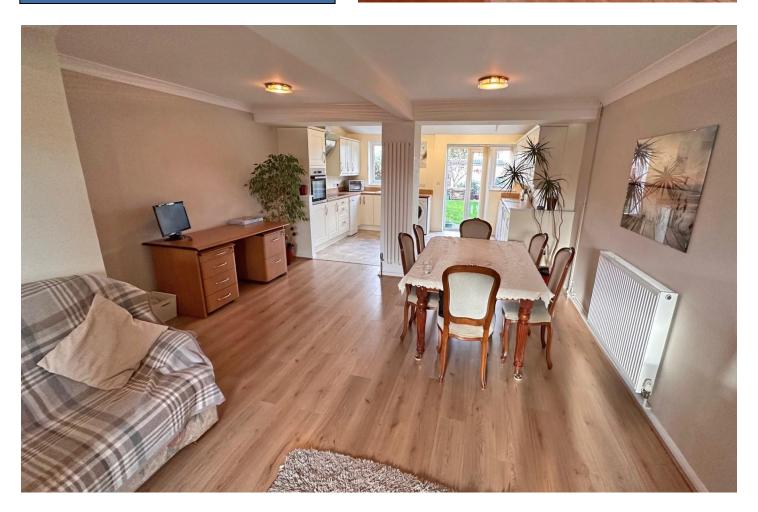

## GROSS INTERNAL FLOORSPACE: 990Sq.ft (92Sq.m)

**ENTRANCE HALLWAY** 

LOUNGE/DINING ROOM - 23' 9" x 13' 1"

(7.23m x 3.98m)

KITCHEN/BREAKFAST ROOM - 15' 5" x 12' 0" (4.70m x 3.65m)

CLOAKROOM/WC

BEDROOM 1 - 14' 1" x 9' 7" (4.29m x 2.92m)