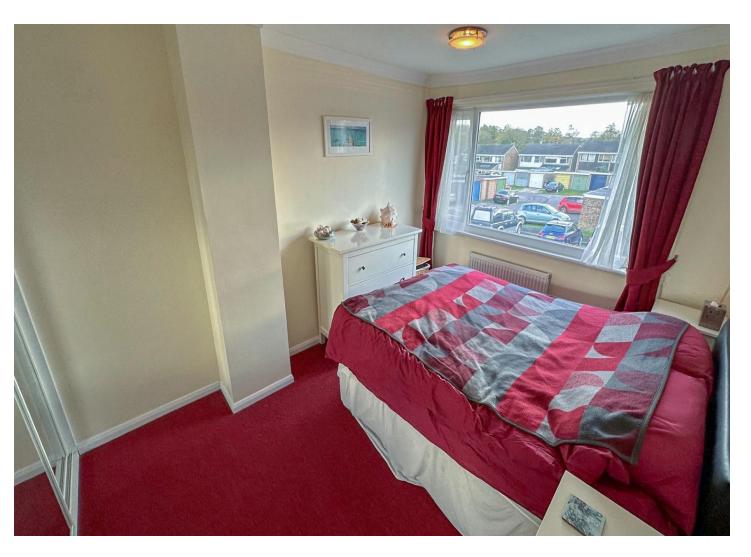

## GROSS INTERNAL FLOORSPACE: 990Sq.ft (92Sq.m)

**ENTRANCE HALLWAY** 

LOUNGE/DINING ROOM - 23' 9" x 13' 1"

(7.23m x 3.98m)

KITCHEN/BREAKFAST ROOM - 15' 5" x 12' 0" (4.70m x 3.65m)

CLOAKROOM/WC

BEDROOM 1 - 14' 1" x 9' 7" (4.29m x 2.92m)

BEDROOM 2 - 10' 3" x 8' 9" (3.12m x 2.66m)

BEDROOM 3 - 7' 3" x 7' 1" (2.21m x 2.16m)

BATHROOM - 8' 0" x 6' 1" (2.44m x 1.85m)

**TENURE: Freehold** 

TAX BAND: C

board.

SERVICES: All mains services including double glazing and gas central heating.