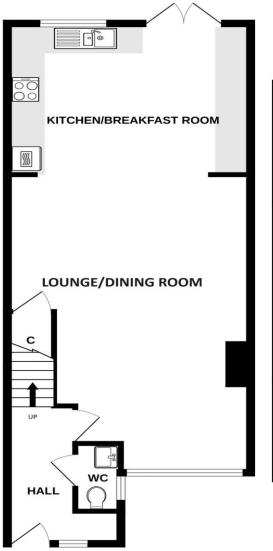

## GROSS INTERNAL FLOORSPACE: 990Sq.ft (92Sq.m)

**ENTRANCE HALLWAY** 

LOUNGE/DINING ROOM - 23' 9" x 13' 1"

(7.23m x 3.98m)

KITCHEN/BREAKFAST ROOM - 15' 5" x 12' 0" (4.70m x 3.65m)

CLOAKROOM/WC

BEDROOM 1 - 14' 1" x 9' 7" (4.29m x 2.92m)