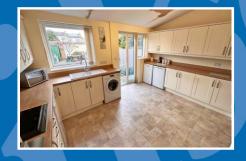

## GROSS INTERNAL FLOORSPACE: 990Sq.ft (92Sq.m)

**ENTRANCE HALLWAY** 

LOUNGE/DINING ROOM - 23' 9" x 13' 1"

(7.23m x 3.98m)

KITCHEN/BREAKFAST ROOM - 15' 5" x 12' 0" (4.70m x 3.65m)

CLOAKROOM/WC

BEDROOM 1 - 14' 1" x 9' 7" (4.29m x 2.92m)