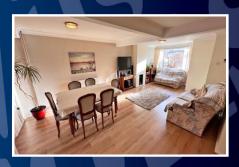

## GROSS INTERNAL FLOORSPACE: 990Sq.ft (92Sq.m)

**ENTRANCE HALLWAY** 

LOUNGE/DINING ROOM - 23' 9" x 13' 1"

(7.23m x 3.98m)

KITCHEN/BREAKFAST ROOM - 15' 5" x 12' 0" (4.70m x 3.65m)

CLOAKROOM/WC

BEDROOM 1 - 14' 1" x 9' 7" (4.29m x 2.92m)