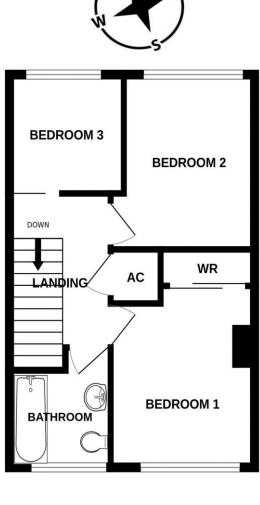

## GROSS INTERNAL FLOORSPACE: 990Sq.ft (92Sq.m)

**ENTRANCE HALLWAY** 

LOUNGE/DINING ROOM - 23' 9" x 13' 1"

(7.23m x 3.98m)

KITCHEN/BREAKFAST ROOM - 15' 5" x 12' 0" (4.70m x 3.65m)

CLOAKROOM/WC

BEDROOM 1 - 14' 1" x 9' 7" (4.29m x 2.92m)

BEDROOM 2 - 10' 3" x 8' 9" (3.12m x 2.66m)

BEDROOM 3 - 7' 3" x 7' 1" (2.21m x 2.16m)

BATHROOM - 8' 0" x 6' 1" (2.44m x 1.85m)

**TENURE: Freehold** 

TAX BAND: C

board.

SERVICES: All mains services including double glazing and gas central heating.