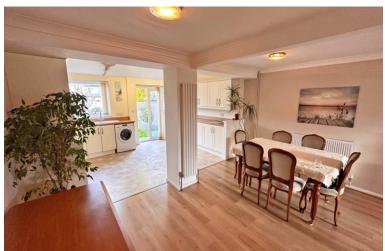

## GROSS INTERNAL FLOORSPACE: 990Sq.ft (92Sq.m)

**ENTRANCE HALLWAY** 

LOUNGE/DINING ROOM - 23' 9" x 13' 1"

(7.23m x 3.98m)

KITCHEN/BREAKFAST ROOM - 15' 5" x 12' 0" (4.70m x 3.65m)

CLOAKROOM/WC

BEDROOM 1 - 14' 1" x 9' 7" (4.29m x 2.92m)